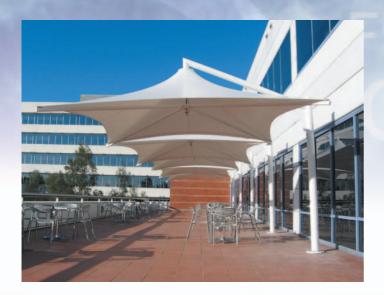

## **VISTA RANGE**

Cantilever Retractable Static Umbrellas

The Skyspan Cantilever Umbrellas are engineered and manufactured in Australia using state of the art materials to give strength, elegance and durability.

Structural grade steel frames, combined with the aluminium arms and winding mechanism with translucent architectural grade PVDF skins, offers a unique umbrella suitable for the harshest weather conditions.

The Cantilever Umbrella range is wind rated by engineers up to 75 mph (W33).