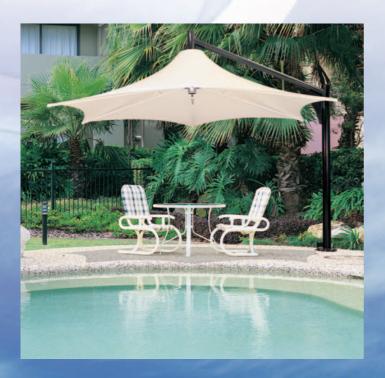

## **VISTA RANGE**

Cantilever Retractable Static Umbrellas

The Skyspan Cantilever Umbrellas are engineered and manufactured in Australia using state of the art materials to give strength, elegance and durability.

## **Special Features**

- Low maintenance, heat reflective, UV treated, fully welded membrane.
- Stainless steel edge cable for even tension of roof material.
- Structural grade steel frame mast and cantilever arm, Hot dipped Galvernised and then powder coated.
- Arms and winding mechanism are aluminium.
- Retractable winding mechanism allowing for the arms to collapse in extreme weather.
- Optional internal lighting and clear drop curtains.
- 5 year warranty on the frame.
- 2 year warranty on the canopy.
- 360 degree swivel base available.