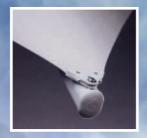

Structural grade steel frames, combined with the aluminium arms and winding mechanism with translucent architectural grade PVDF skins, offers a unique umbrella suitable for the harshest weather conditions.

## **Special Features**

- Low maintenance, heat reflective, UV treated, fully welded membrane.
- Stainless steel edge cable for even tension of roof material.
- Structural grade steel frame mast and cantilever arm, Hot dipped Galvernised and then powder coated.
- Arms and winding mechanism are aluminium.
- Retractable winding mechanism allowing for the arms to collapse in extreme weather.
- Optional internal lighting and clear drop curtains.
- 5 year warranty on the frame.
- 2 year warranty on the canopy.
- 360 degree swivel base available.