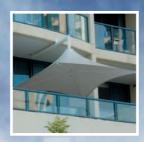

## **VISTA RANGE**

Cantilever Retractable Static Umbrellas

The Skyspan Cantilever Umbrellas are engineered and manufactured in Australia using state of the art materials to give strength, elegance and durability.

Structural grade steel frames, combined with the aluminium arms and winding mechanism with translucent architectural grade PVDF skins, offers a unique umbrella suitable for the harshest weather conditions.

The Cantilever Umbrella range is wind rated by engineers up to 75 mph (W33).