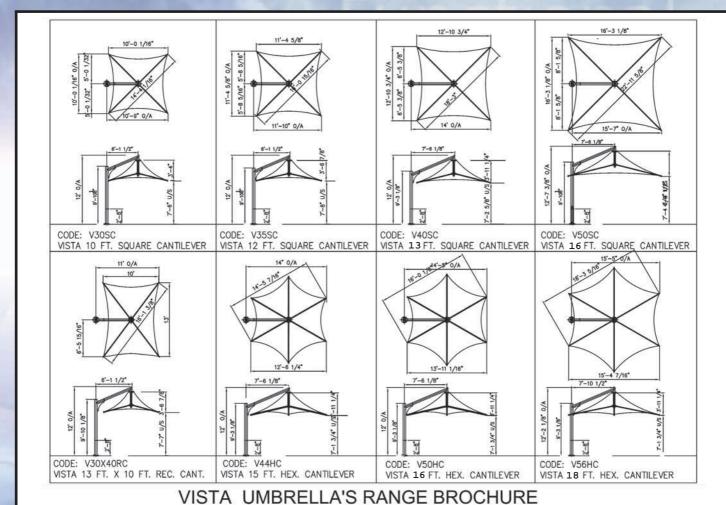

## **VISTA RANGE**

Cantilever Retractable Static Umbrellas

The Skyspan Cantilever Umbrellas are engineered and manufactured in Australia using state of the art materials to give strength, elegance and durability.