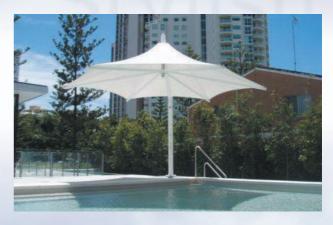

## **VISTA RANGE**

Cantilever Retractable Static Umbrellas

The Skyspan Cantilever Umbrellas are engineered and manufactured in Australia using state of the art materials to give strength, elegance and durability.

## **Special Features**

- Low maintenance, heat reflective, UV treated, fully welded membrane.
- Stainless steel edge cable for even tension of roof material.
- Structural grade steel frame mast and cantilever arm, Hot dipped Galvernised and then powder coated.
- Arms and winding mechanism are aluminium.
- Retractable winding mechanism allowing for the arms to collapse in extreme weather.
- Optional internal lighting and clear drop curtains.
- 5 year warranty on the frame.
- 2 year warranty on the canopy.
- 360 degree swivel base available.