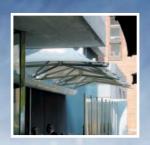

nt architectural grade PVDF skins, offers a unique umbrella suitable for the harshest weather conditions.

The Cantilever Umbrella range is wind rated by engineers up to 75 mph (W33).



## **Special Features**

- Low maintenance, heat reflective, UV treated, fully welded membrane.
- Stainless steel edge cable for even tension of roof material.
- Structural grade steel frame mast and cantilever arm, Hot dipped Galvernised and then powder coated.
- Arms and winding mechanism are aluminium.
- Retractable winding mechanism allowing for the arms to collapse in extreme weather.
- Optional internal lighting and clear drop curtains.
- 5 year warranty on the frame.
- 2 year warranty on the canopy.
- 360 degree swivel base available.

## Some of Skyspan's Optional extras

## **VISTA RANGE**

















www.skyspan-umbrellas.com

Your Skyspan Agent: