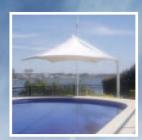

## **VISTA RANGE**

Cantilever Retractable Static Umbrellas

The Skyspan Cantilever Umbrellas are engineered and manufactured in Australia using state of the art materials to give strength, elegance and durability.

Structural grade steel frames, combined with the aluminium arms and winding mechanism with translucent architectural grade PVDF skins, offers a unique umbrella suitable for the harshest weather conditions.

The Cantilever Umbrella range is wind rated by engineers up to 75 mph (W33).