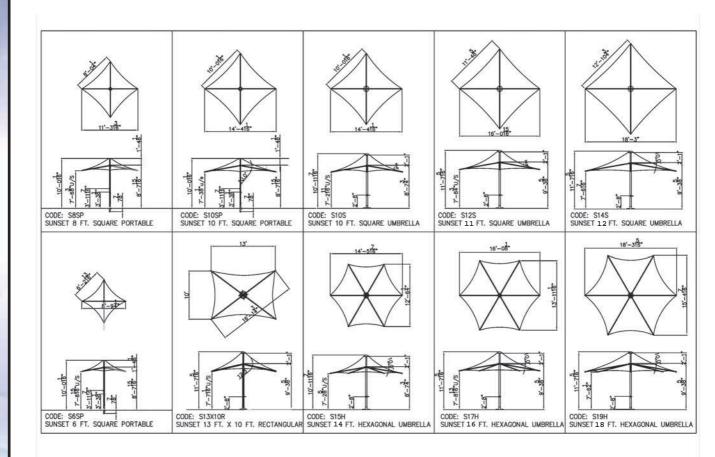

# SKYSPan Umbrellas

Please Note:
Portables are wind rated to 60 mph Fabric used on portables is GL 1000 Fabric used on all other umbrellas is Ferrari 502S

#### **SUNSET RANGE**

**Centre Mast Retractable Static Umbrellas** 

The Skyspan Retractable Umbrellas are engineered and manufactured in Australia using state of the art materials to give strength, elegance and durability.

The Retractable Umbrella range has been wind rated by engineers enduring up to 75 mph (K33) when erect and 93 mph (W141) when retracted.

After many years of engineering and endurance testing, Skyspan offers an umbrella that will surpass all expectations.

#### **Special Features**

- Low maintenance, heat reflective, UV treated, fully welded membrane.
- Stainless steel edge cable for even tension of roof material.
- Purpose built internal mechanism for ease and speed of mobilizing canopy.
- Removable handle (with stop) to raise and lower canopy.

- All metal work is structural aluminium or stainless steel with a powder coat finish.
- 10 Year anti rust policy.
- 2 year warranty on canopy.
- 5 year warranty on frame.
- 1 year warranty on Portable.
- Optional internal lighting, heating and clear drop curtain applications.