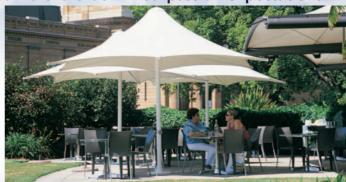

#### **SUNSET RANGE**

**Centre Mast Retractable Static Umbrellas** 

The Skyspan Retractable Umbrellas are engineered and manufactured in Australia using state of the art materials to give strength, elegance and durability.

The Retractable Umbrella range has been wind rated by engineers enduring up to 75 mph (K33) when erect and 93 mph (W141) when retracted.

After many years of engineering and endurance testing, Skyspan offers an umbrella that will surpass all expectations.