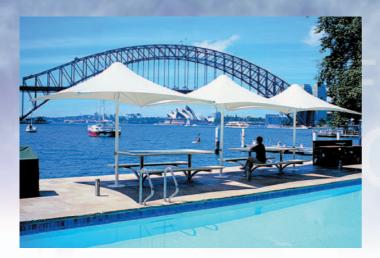

#### **SUNSET RANGE**

**Centre Mast Retractable Static Umbrellas** 

The Skyspan Retractable Umbrellas are engineered and manufactured in Australia using state of the art materials to give strength, elegance and durability.

The Retractable Umbrella range has been wind rated by engineers enduring up to 75 mph (K33) when erect and 93 mph (W141) when retracted.

After many years of engineering and endurance testing, Skyspan offers an umbrella that will surpass all expectations.