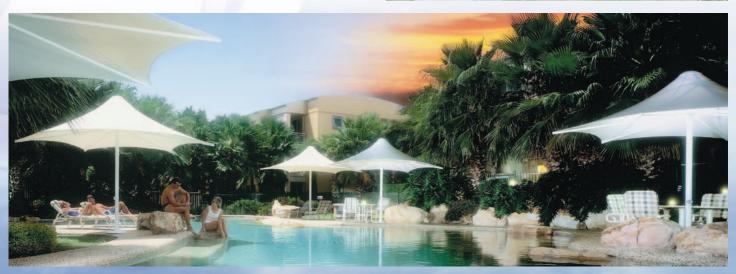

#### **SUNSET RANGE**

**Centre Mast Retractable Static Umbrellas** 

The Skyspan Retractable Umbrellas are engineered and manufactured in Australia using state of the art materials to give strength, elegance and durability.

The Retractable Umbrella range has been wind rated by engineers enduring up to 75 mph (K33) when erect and 93 mph (W141) when retracted.

After many years of engineering and endurance testing, Skyspan offers an umbrella that will surpass all expectations.