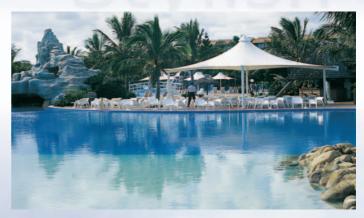

## PANORAMA RANGE

**Fixed Perimeter Frame Umbrellas** 

Skyspan's fixed perimeter framed umbrellas are designed, engineered and manufactured in Australia using state of the art materials that give strength, elegance and durability.

## **Special Features**

- Low maintenance, heat reflective, UV treated, fully welded membrane.
- Structural grade steel frame hot dipped galvanised and powder coated.
- Perimeter frame water flow controlled gutter system.
- Detachable clear drop curtains.
- Single skin therefore no infill panels.
- Umbrellas can be linked together with joined or singular skins.
- Optional internal lighting, heating and clear drop curtain applications.
- 5 year warranty on frame.
- 5 year warranty on canopy.