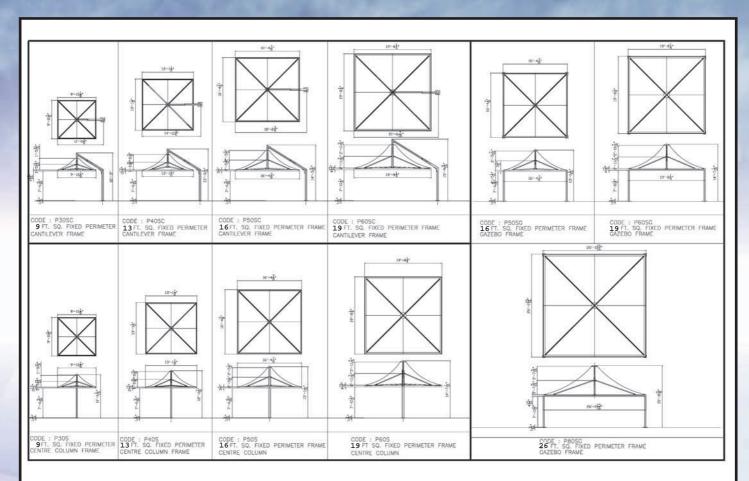

## PANORAMA RANGE

**Fixed Perimeter Frame Umbrellas** 

Skyspan's fixed perimeter framed umbrellas are designed, engineered and manufactured in Australia using state of the art materials that give strength, elegance and durability.

## **Special Features**

- Low maintenance, heat reflective, UV treated, fully welded membrane.
- Structural grade steel frame hot dipped galvanised and powder coated.
- Perimeter frame water flow controlled gutter system.
- Detachable clear drop curtains.
- Single skin therefore no infill panels.
- Umbrellas can be linked together with joined or singular skins.
- Optional internal lighting, heating and clear drop curtain applications.
- 5 year warranty on frame.
- 5 year warranty on canopy.