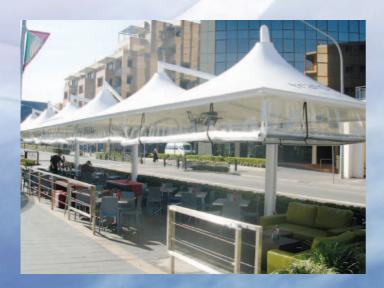

## PANORAMA RANGE

**Fixed Perimeter Frame Umbrellas** 

Skyspan's fixed perimeter framed umbrellas are designed, engineered and manufactured in Australia using state of the art materials that give strength, elegance and durability.

The Panorama range has been designed to incorporate clear drop curtains with a water flow controlled gutter system that can be attached to the perimeter frame providing the ultimate outdoor entertaining solution for all seasons.

Skyspan has created a unique umbrella that is suitable for the harshest of conditions by combining structural grade steel frames with translucent architectural grade PVDF skins which are wind rated up to 93 mph (W41).