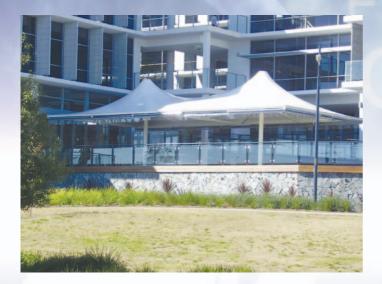

## PANORAMA RANGE

**Fixed Perimeter Frame Umbrellas** 

Skyspan's fixed perimeter framed umbrellas are designed, engineered and manufactured in Australia using state of the art materials that give strength, elegance and durability.

The Panorama range has been designed to incorporate clear drop curtains with a water flow controlled gutter system that can be attached to the perimeter frame providing the ultimate outdoor entertaining solution for all seasons.

Skyspan has created a unique umbrella that is suitable for the harshest of conditions by combining structural grade steel frames with translucent architectural grade PVDF skins which are wind rated up to 93 mph (W41).