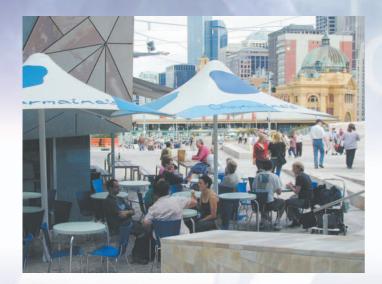

### **HORIZON RANGE**

**Centre Mast Non Retractable Umbrellas** 

Skyspan's wind rated Non Retractable
Umbrellas are engineered and manufactured
in Australia using state of the art materials
that provide strength, elegance and
durability.

The combination of structural grade aluminium frames with translucent architectural grade PVDF skins, suitable for the harshest of conditions and wind rated to 75 mph, (W33) makes the Horizon Umbrella truly unique.