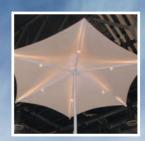

### **HORIZON RANGE**

**Centre Mast Non Retractable Umbrellas** 

Skyspan's wind rated Non Retractable
Umbrellas are engineered and manufactured
in Australia using state of the art materials
that provide strength, elegance and
durability.

The combination of structural grade aluminium frames with translucent architectural grade PVDF skins, suitable for the harshest of conditions and wind rated to 75 mph, (W33) makes the Horizon Umbrella truly unique.

### **Special Features**

- Low maintenance, heat reflective, UV treated, fully welded membrane.
- Stainless steel edge cable for even tension of roof material.
- All metal work is structural aluminium or stainless steel with a powder coat finish.
- Optional internal lighting, heating and clear drop curtain applications.
- 5 year warranty on frame.
- 2 year warranty on fabric.
- 10 year anti rust policy.