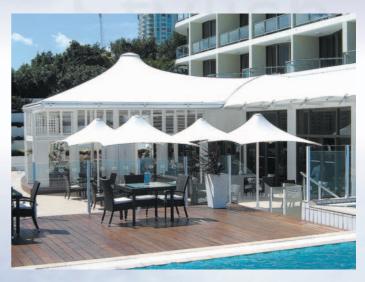

### **HORIZON RANGE**

**Centre Mast Non Retractable Umbrellas** 

Skyspan's wind rated Non Retractable
Umbrellas are engineered and manufactured
in Australia using state of the art materials
that provide strength, elegance and
durability.

The combination of structural grade aluminium frames with translucent architectural grade PVDF skins, suitable for the harshest of conditions and wind rated to 75 mph, (W33) makes the Horizon Umbrella truly unique.