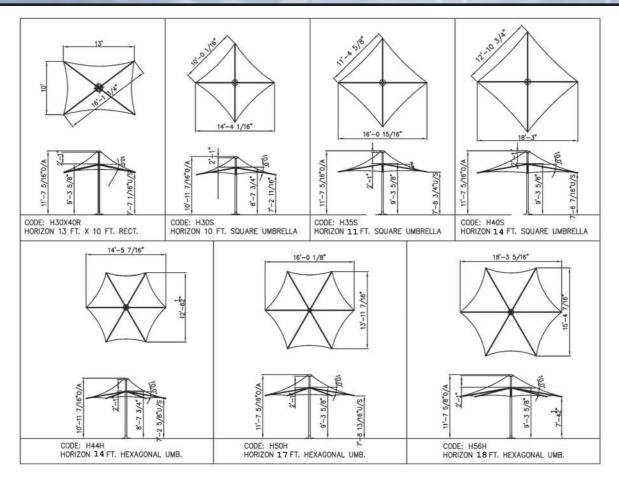

### **HORIZON RANGE**

**Centre Mast Non Retractable Umbrellas** 

Skyspan's wind rated Non Retractable
Umbrellas are engineered and manufactured
in Australia using state of the art materials
that provide strength, elegance and
durability.

The combination of structural grade aluminium frames with translucent architectural grade PVDF skins, suitable for the harshest of conditions and wind rated to 75 mph, (W33) makes the Horizon Umbrella truly unique.

### **Special Features**

- Low maintenance, heat reflective, UV treated, fully welded membrane.
- Stainless steel edge cable for even tension of roof material.
- All metal work is structural aluminium or stainless steel with a powder coat finish.
- Optional internal lighting, heating and clear drop curtain applications.
- 5 year warranty on frame.
- 2 year warranty on fabric.
- 10 year anti rust policy.