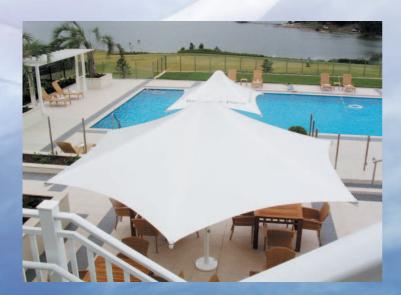

### **HORIZON RANGE**

**Centre Mast Non Retractable Umbrellas** 

Skyspan's wind rated Non Retractable
Umbrellas are engineered and manufactured
in Australia using state of the art materials
that provide strength, elegance and
durability.

The combination of structural grade aluminium frames with translucent architectural grade PVDF skins, suitable for the harshest of conditions and wind rated to 75 mph, (W33) makes the Horizon Umbrella truly unique.