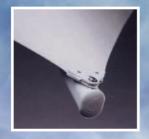

The combination of structural grade aluminium frames with translucent architectural grade PVDF skins, suitable for the harshest of conditions and wind rated to 75 mph, (W33) makes the Horizon Umbrella truly unique.

### **Special Features**

- Low maintenance, heat reflective, UV treated, fully welded membrane.
- Stainless steel edge cable for even tension of roof material.
- All metal work is structural aluminium or stainless steel with a powder coat finish.
- Optional internal lighting, heating and clear drop curtain applications.
- 5 year warranty on frame.
- 2 year warranty on fabric.
- 10 year anti rust policy.