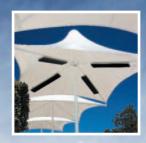

### **HORIZON RANGE**

**Centre Mast Non Retractable Umbrellas** 

Skyspan's wind rated Non Retractable
Umbrellas are engineered and manufactured
in Australia using state of the art materials
that provide strength, elegance and
durability.

The combination of structural grade aluminium frames with translucent architectural grade PVDF skins, suitable for the harshest of conditions and wind rated to 75 mph, (W33) makes the Horizon Umbrella truly unique.

### **Special Features**

- Low maintenance, heat reflective, UV treated, fully welded membrane.
- Stainless steel edge cable for even tension of roof material.
- All metal work is structural aluminium or stainless steel with a powder coat finish.
- Optional internal lighting, heating and clear drop curtain applications.
- 5 year warranty on frame.
- 2 year warranty on fabric.
- 10 year anti rust policy.